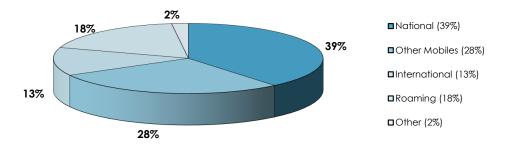

| For period of 1 month:                                 | Minutes | % of Minutes | Current Cost | % of Cost |
|--------------------------------------------------------|---------|--------------|--------------|-----------|
| Current Rental Charges                                 | n/a     | n/a          | £5,728.68    | 82%       |
| Main UK Voice Calls                                    |         |              |              |           |
| National Calls                                         | 16,100  | 39%          |              |           |
| Company Mobiles                                        | 296     | 1%           |              |           |
| 3 Mobiles                                              | 894     | 2%           |              |           |
| O2 Mobiles                                             | 3,729   | 9%           |              |           |
| EE Mobiles                                             | 3,745   | 9%           |              |           |
| Vodafone Mobiles                                       | 3,014   | 7%           |              |           |
| Voicemail Retrieval                                    | 469     | 1%           |              |           |
| Standard Text Messages                                 | n/a     | n/a          |              |           |
| 0.d.1.d.d. d. 10.00.10.00.00.00.00.00.00.00.00.00.00.0 | , &     | , &          |              |           |
|                                                        |         |              |              |           |
| Other                                                  |         |              |              |           |
| International Calls                                    | 5.335   | 13%          | £142.53      | 2%        |
| International Text Messages                            | n/a     | n/a          | £9.20        | 0%        |
| Roaming Calls & Texts                                  | 7,554   | 18%          | £1,016.94    | 15%       |
| Other Calls & Texts                                    | 177     | 0%           | £103.11      | 1%        |
| UK Data                                                | n/a     | n/a          |              |           |
| Roaming Data                                           | n/a     | n/a          |              |           |
| 9 - 1                                                  | ,       | ,            |              |           |
| Discount                                               | n/a     | n/a          |              | n/a       |
|                                                        |         |              |              |           |
| Total                                                  | 41,313  |              | £7,000.45    |           |
| Total                                                  | 41,313  |              | 17,000.45    |           |
| Average per connection                                 | 215     |              | £36.46       |           |