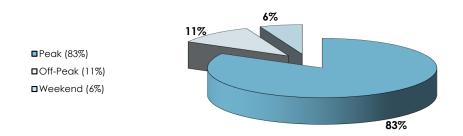

| For period of 1 month:                                 | Minutes | % of Minutes | Current Cost | % of Cost |
|--------------------------------------------------------|---------|--------------|--------------|-----------|
| Current Rental Charges                                 | n/a     | n/a          | £5,728.68    | 82%       |
| Main UK Voice Calls                                    |         |              |              |           |
| National Calls                                         | 16,100  | 39%          |              |           |
| Company Mobiles                                        | 296     | 1%           |              |           |
| 3 Mobiles                                              | 894     | 2%           |              |           |
| O2 Mobiles                                             | 3,729   | 9%           |              |           |
| EE Mobiles                                             | 3,745   | 9%           |              |           |
| Vodafone Mobiles                                       | 3,014   | 7%           |              |           |
| Voicemail Retrieval                                    | 469     | 1%           |              |           |
| Standard Text Messages                                 | n/a     | n/a          |              |           |
| 0.d.1.d.d. d. 10.00.10.00.00.00.00.00.00.00.00.00.00.0 | , &     | , &          |              |           |
|                                                        |         |              |              |           |
| Other                                                  |         |              |              |           |
| International Calls                                    | 5.335   | 13%          | £142.53      | 2%        |
| International Text Messages                            | n/a     | n/a          | £9.20        | 0%        |
| Roaming Calls & Texts                                  | 7,554   | 18%          | £1,016.94    | 15%       |
| Other Calls & Texts                                    | 177     | 0%           | £103.11      | 1%        |
| UK Data                                                | n/a     | n/a          |              |           |
| Roaming Data                                           | n/a     | n/a          |              |           |
| 9 - 1                                                  | ,       | ,            |              |           |
| Discount                                               | n/a     | n/a          |              | n/a       |
|                                                        |         |              |              |           |
| Total                                                  | 41,313  |              | £7,000.45    |           |
| Total                                                  | 41,313  |              | 17,000.45    |           |
| Average per connection                                 | 215     |              | £36.46       |           |