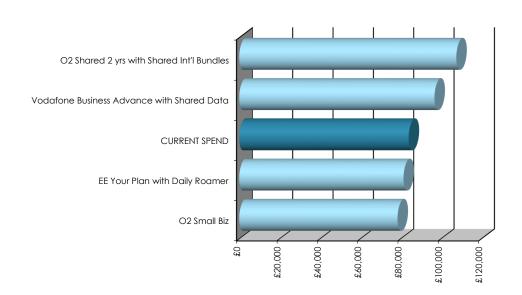

37 out of 192 devices appear to be inactive

TOTAL COST £7,000.45

ANNUALISED COST £84,005.45

| Current Annualised Spend:<br>£84,005                                                                                                                                                                                                                                                                                                                                                                                                                                                  | O <sub>2</sub>          | $O_{2}$                                                                                          | E                              | vodafone                                                                                            |  |  |
|---------------------------------------------------------------------------------------------------------------------------------------------------------------------------------------------------------------------------------------------------------------------------------------------------------------------------------------------------------------------------------------------------------------------------------------------------------------------------------------|-------------------------|--------------------------------------------------------------------------------------------------|--------------------------------|-----------------------------------------------------------------------------------------------------|--|--|
| Price Plan                                                                                                                                                                                                                                                                                                                                                                                                                                                                            | O2 Small Biz            | Business Share 18000                                                                             | Your Plan with Daily<br>Roamer | Business Advance with<br>Shared Data                                                                |  |  |
| Contract Term                                                                                                                                                                                                                                                                                                                                                                                                                                                                         | 24 months               | 24 months                                                                                        | 24 months                      | 24 months                                                                                           |  |  |
| Lead Rental Handset Rentals Additional Voice Rentals 500 Minutes / 500MB Unlimited / 1GB Unlimited / 1GB Unlimited / 8GB Unlimited / 18GB Unlimited / 18GB Unlimited / 3GB Unlimited / 6GB Unlimited / 6GB Unlimited / 60GB Value 120 International World Minutes 500 International World Minutes 120 International World Minutes 120 International World Minutes 120 International Mins (Zones 1,2,4,5) 130 Day Roaming Pass 100 International Texts Shared UK Data Chargeable Calls | 113 @ £20.00            | £763.15  191 @ £16.68   £3,185.88  5,000   £250.00 1 @ £99   £99.00  455GB   £2,730.00 £1,941.04 | 192 @ £4.00                    | 149 @ £22.59     £3,365.9<br>43 @ £27.72     £1,191.9<br>8 @ £4.17     £33.3<br>468 GB     £2,340.0 |  |  |
| Monthly Total<br>Annualised Total                                                                                                                                                                                                                                                                                                                                                                                                                                                     | £6,540.67<br>£78,488.03 | £8,969.07<br>£107,628.82                                                                         | £6,788.67<br>£81,464.08        | £8,067.0<br>£96,804.6                                                                               |  |  |
| Net Annualised Total                                                                                                                                                                                                                                                                                                                                                                                                                                                                  | £78,488.03              | £107,628.82                                                                                      | £81,464.08                     | £96,804.6                                                                                           |  |  |
| Versus Current (£ pa):                                                                                                                                                                                                                                                                                                                                                                                                                                                                | - £5,517.42             | + £23,623.38                                                                                     | - £2,541.36                    | + £12,799.2                                                                                         |  |  |
| Versus Current (%):                                                                                                                                                                                                                                                                                                                                                                                                                                                                   | - 7%                    | + 28%                                                                                            | - 3%                           | + 15                                                                                                |  |  |
| Notes:                                                                                                                                                                                                                                                                                                                                                                                                                                                                                | -                       | Includes unlimited calls to the 10 most dialled landline numbers shown in Part 5                 |                                | Includes unlimited UK Calls and Texts                                                               |  |  |
| See Part 9 for allocation of individual bolt-ons.                                                                                                                                                                                                                                                                                                                                                                                                                                     |                         | This consists of Business Share 5000 with 13000 extra minutes. Includes roaming passes           |                                | Assumes all handsets are opted in to Euro Traveller & World Traveller                               |  |  |